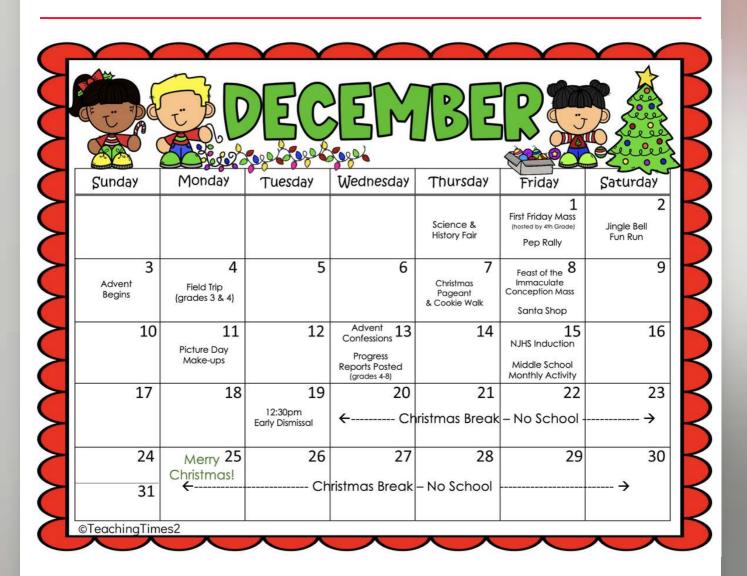

# | Important Dates

December 7: Christmas Pageant & Cookie Walk, 6:30pm

December 8: Feast of the Immaculate Conception Mass, 8:30am & Santa Shop

December 11: Picture Day Make-ups

December 13: Progress Reports Posted on Portal (grades 4-8) & Sacrament of Reconciliation

December 15: NJHS Induction Ceremony & Middle School Monthly Activity

December 19: Early Dismissal, 12:30pm

December 20 - January 1: No School - Christmas Break

January 2: School Resumes

Advent began this past Sunday, December 3rd. We will light a candle on our Advent Wreath as part of morning prayers each day. We will also use a Christmas tree and decorate it with special ornaments. We hope our families will emphasize Advent in their homes as we prepare to celebrate our Lord's birth.