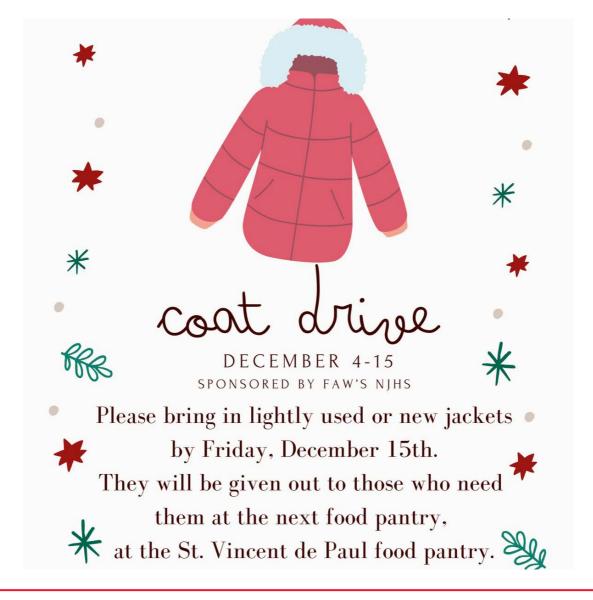

If you've lived here in Southern Maryland throughout the four seasons, you know firsthand how unpredictable our weather can be. It's not at all unusual for the temperature to fluctuate 30 degrees or more from one day to the next. While this keeps things interesting, it also can be hard on our

bodies, especially for the little ones. Even though you don't "catch a cold from being cold," the air temperature and humidity can affect us in many ways. At school, when the outside temperature is too cold, a decision may be made to have indoor recess. Also, if your child does not have adequate outdoor attire, they may be kept inside, as well. Simply adding a hat and scarf offers protection from things such as earaches, nosebleeds, and sore throats. As I've mentioned before, you can never be too prepared. Dressing in layers and having spare clothes available is one easy and super helpful way to do so. Unfortunately, many coats and jackets end up in lost and found. Thus, if your children come home without something they left with, have them locate it as soon as possible. (Writing names on tags can help with this.)

#### **Weekly Reminders:**

- ☐ Order Gift Cards (by Thursday)
- ☐ Attend Christmas Pageant (Thursday)
- ☐ Support the Cookie Walk and Hot Cocoa Sale (Thursday)
- ☐ Send in books for the Book Drive (by Friday)
- ☐ Attend Mass for the Feast of the Immaculate Conception (Friday)
- ☐ Send in coats for the Coat Drive
- ☐ Submit Volunteer Hours