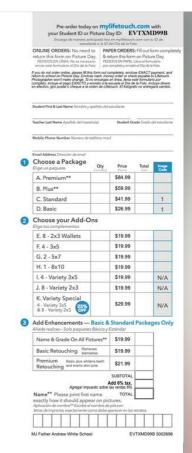

# Next Tuesday: Make Up Picture Day: December 11, 2023

If your child was absent for our school picture day or would like to retake his/her picture, please mark your calendar for our make up day: December 11, 2023. If your child received photos and would like a retake, you must return the Lifetouch packet of pictures in original condition to the photographer on our Picture Makeup Day.