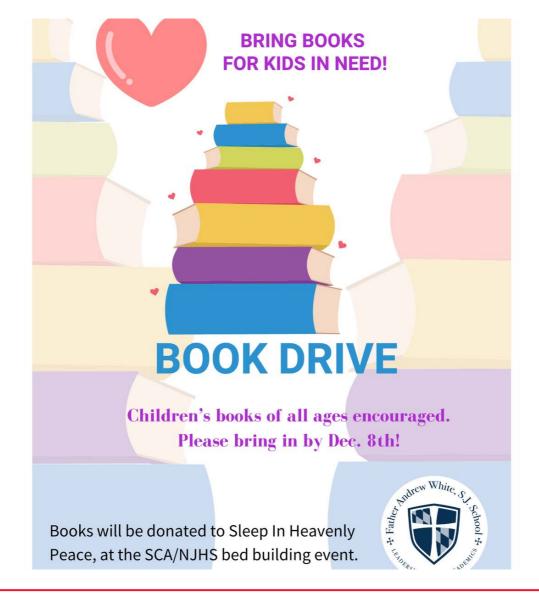

#### **Weekly Reminders:**

- ☐ Order Gift Cards (by Thursday)
- ☐ Attend Christmas Pageant (Thursday)
- ☐ Support the Cookie Walk and Hot Cocoa Sale (Thursday)
- ☐ Send in books for the Book Drive (by Friday)
- ☐ Attend Mass for the Feast of the Immaculate Conception (Friday)
- ☐ Send in coats for the Coat Drive
- ☐ Submit Volunteer Hours