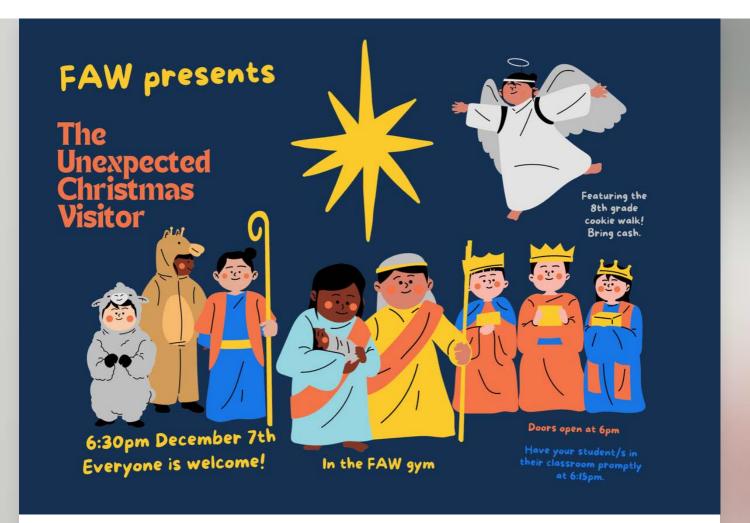

# **Christmas Pageant 2023**

The Christmas Pageant is upon us! The Christmas Pageant 2023 is the students' gift to you, their families. Please join us this Thursday, December 7th at 6:30pm in the school Gym. All students in grades PK-5 should report to their classrooms dressed in their "Christmas Best" promptly at 6:15pm. Any involved Middle School students should report to the Art/Music room at 5:45pm. Christmas Best = dress slacks, sweaters, button-ups, dresses, skirts/blouses. No jeans, graphic Tees, sneakers, or (girls) heels. We look forward to sharing our talents and efforts with you!

# Get your Holiday Munchies at the Christmas Pageant!

Please join us for the annual 8th Grade Cookie Walk. It will take place at Father Andrew White on Thursday, December 7th, before the Christmas Pageant. Come and sample the homemade cookies baked by the 8th grade class. Half of the money raised will go to support a family from the St. Aloysius Angel Tree and the other half will go towards the end of the year 8th grade trip. We hope to see you all there! Also be sure to stop by the Hot Cocoa station! All proceeds from the Hot Cocoa sale will go to the Missionaries of Charity Sisters.