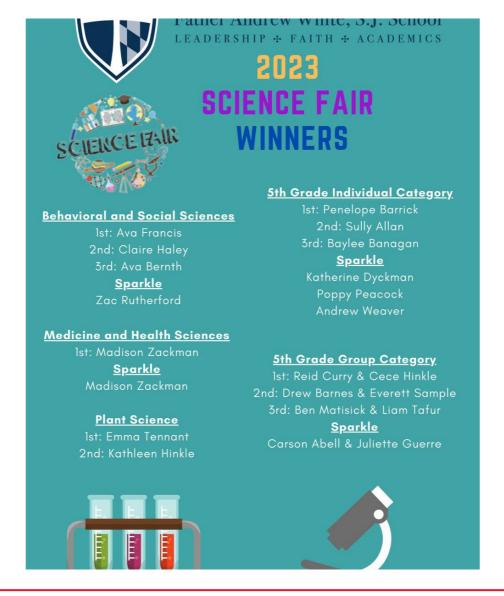

# **Science and History Fair Results**

Thank you to our teachers, Deacon Vavrus, Mrs. Sarlo, and Mrs. Haley for organizing a wonderful event that showcased amazing projects by our well prepared students! We are also grateful for all of the judges and runners who made this day possible. Many thanks!

# **SCIENCE & HISTORY FAIR**

We are grateful for our volunteers!

#### **History Fair Judges:**

Drew Rutherford Theresa Francis Matt Cosgrove Patrick Haley Ali Hinkle Jason Early

#### Runner: Gloria Anderson

#### SMR Judges:

Brooke Olson
Louise Savvas
Cydnei Ivory
Bella Longmore
Miranda Gensley
Adam Cecil
Joni Gordon
Matt Cosgrove
Tanner George
James O'Hara
James Ervin
Collin George
Chloe Guerre

#### Science Fair Judges:

Anthony Banik
Thomas Fleury, M.D.
Scott LeFevre
Chris Valeski
Denise Pietsch
Shannon Rowland
Jereme George
Nathan Hurry
Will Phillips
Lauren Boulay
Chas Johnson