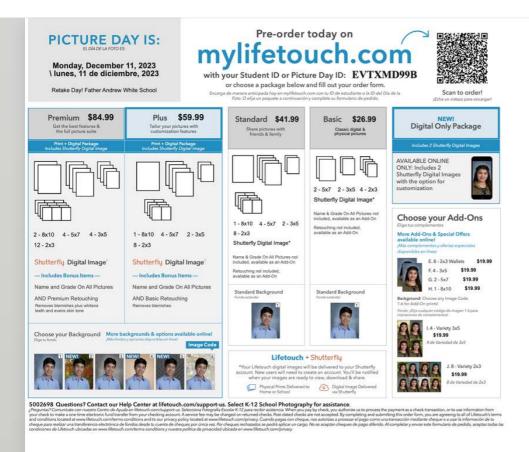

# Next Tuesday: Make Up Picture Day: December 11, 2023

If your child was absent for our school picture day or would like to retake his/her picture, please mark your calendar for our make up day: December 11, 2023. If your child received photos and would like a retake, you must return the Lifetouch packet of pictures in original condition to the photographer on our Picture Makeup Day.