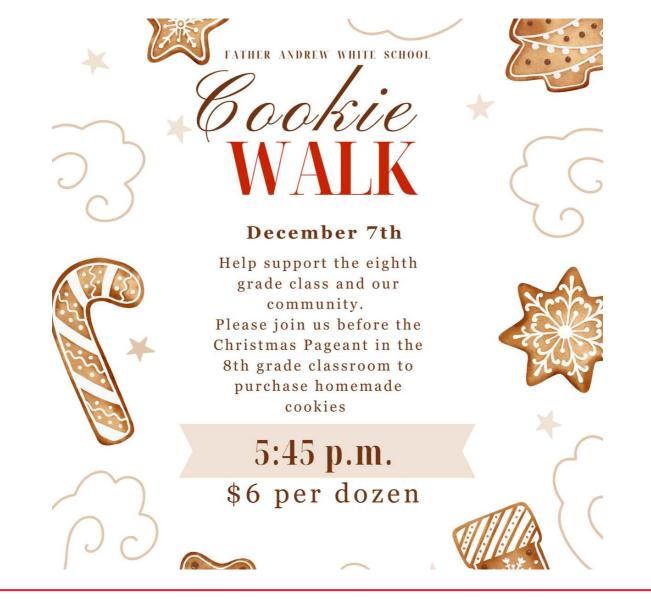

# Get your Holiday Munchies at the Christmas Pageant!

Please join us for the annual 8th Grade Cookie Walk. It will take place at Father Andrew White on Thursday, December 7th, before the Christmas Pageant. Come and sample the homemade cookies baked by the 8th grade class. Half of the money raised will go to support a family from the St. Aloysius Angel Tree and the other half will go towards the end of the year 8th grade trip. We hope to see you all there! Also be sure to stop by the Hot Cocoa station! All proceeds from the Hot Cocoa sale will go to the Missionaries of Charity Sisters.